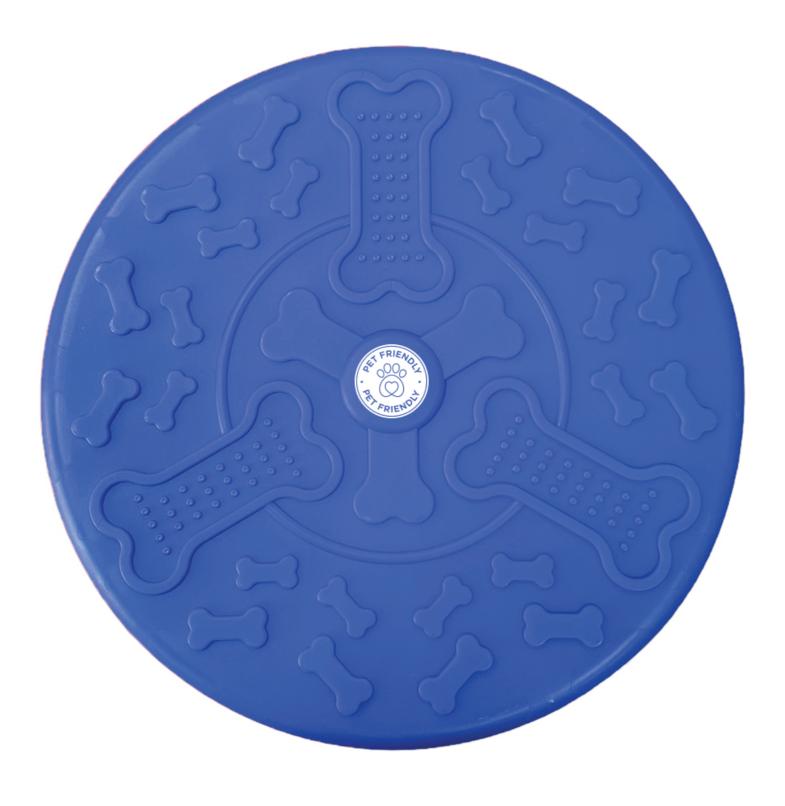

### **Product Colour**

Dark Blue

Pet Frisbee 187 mm diameter Branding Method: Sticker